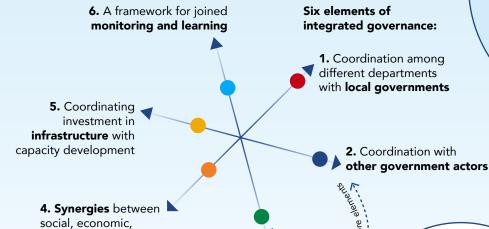

#### Trends of improvements in integrated governance

3. Cooperation with non-governmental stakeholders